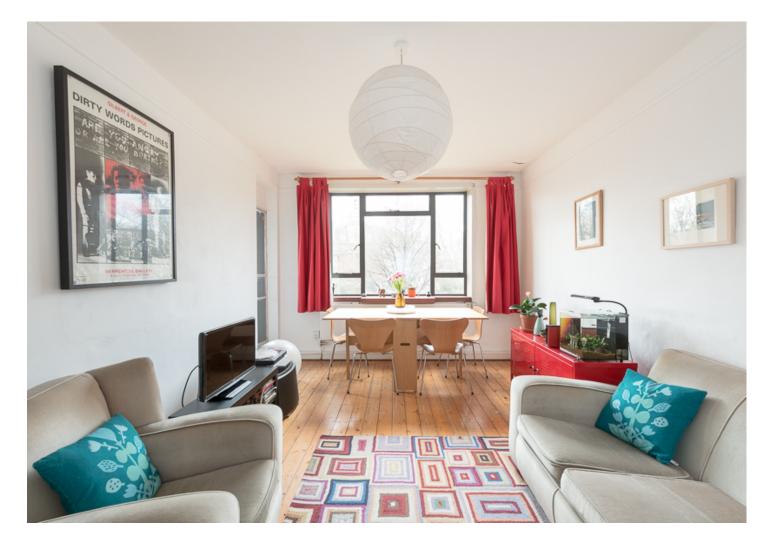

The flat is located on the third floor of Wells House (there is lift access). It has three double bedrooms, a bathroom and separate WC, a reception room with access to the balcony, and a kitchen which retains some of the original units. The flat has timber floors, including original parquet in the bedrooms, with quarry tiles in the kitchen and bathroom. The heating and hot water are run off a communal system and included in the service charge.