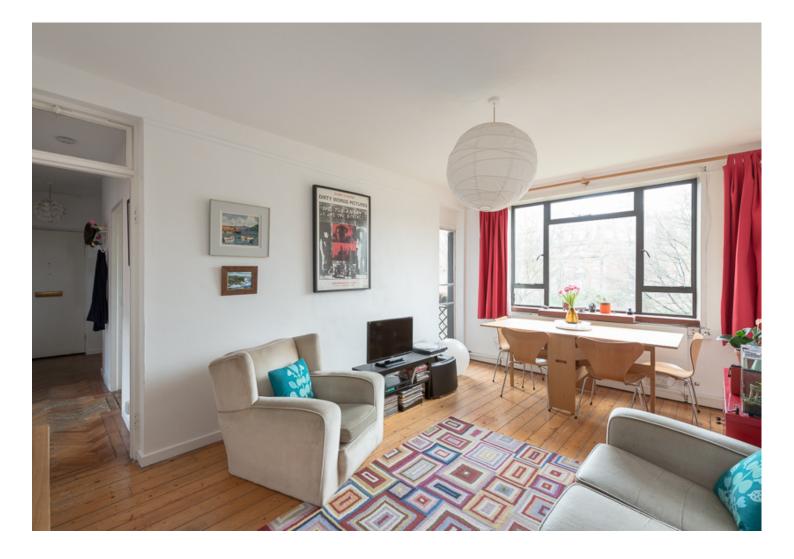

The flat is located on the third floor of Wells House (there is lift access). It has three double bedrooms, a bathroom and separate WC, a reception room with access to the balcony, and a kitchen which retains some of the original units. The flat has timber floors, including original parquet in the bedrooms, with quarry tiles in the kitchen and bathroom. The heating and hot water are run off a communal system and included in the service charge.