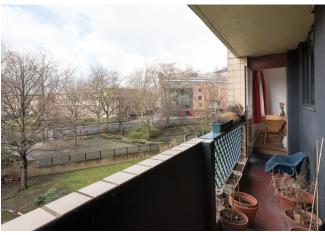

The flat is located on the third floor of Wells House (there is lift access). It has three double bedrooms, a bathroom and separate WC, a reception room with access to the balcony, and a kitchen which retains some of the original units. The flat has timber floors, including original parquet in the bedrooms, with quarry tiles in the kitchen and bathroom. The heating and hot water are run off a communal system and included in the service charge.